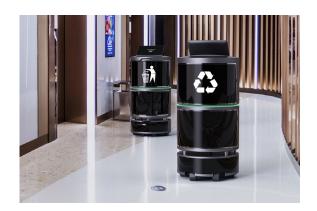

Introducing the Mobile Bin Robot: a moving waste collector that lets people easily dispose of rubbish on the go, promoting cleanliness and convenience.

Mobile accessibility, efficient waste collection, reduced litter, eco-friendly design, and promotes cleaner public spaces. ROL Products Trusted by:

## Ideal

Shopping Malls • Airports • Conference Centers Office Buildings • Hotels • Hospitals