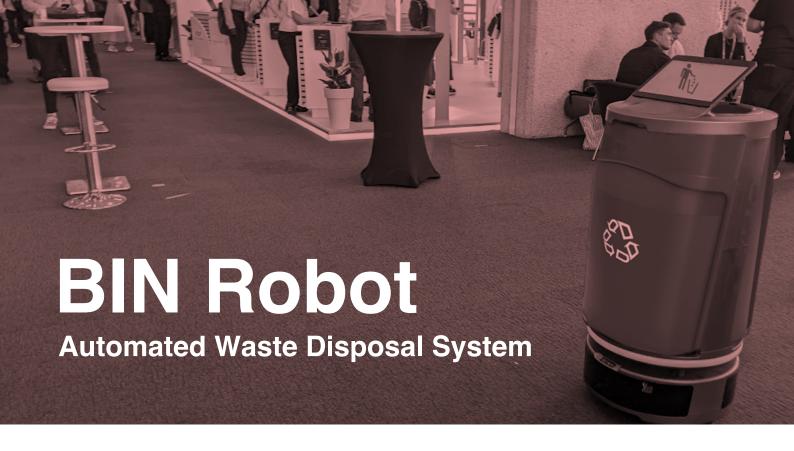

Introducing the Mobile Bin Robot: a moving waste collector that lets people easily dispose of rubbish on the go, promoting cleanliness and convenience.

Mobile accessibility, efficient waste collection, reduced litter, eco-friendly design, and promotes cleaner public spaces. ROL Products Trusted by: