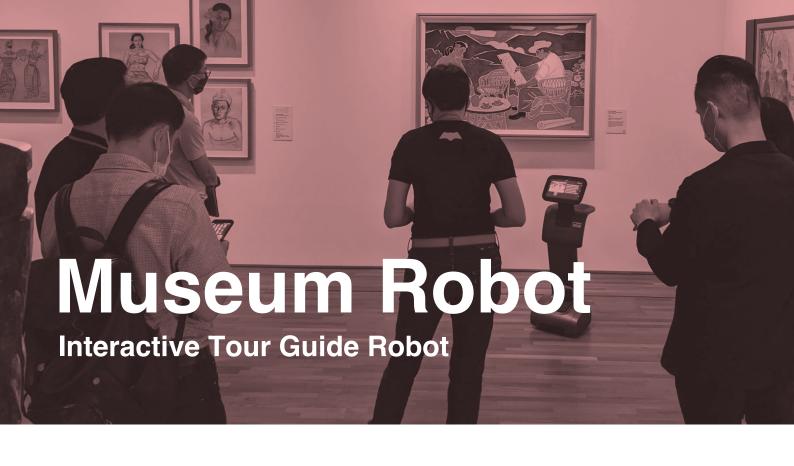

Introducing the museum robot with interactive, autonomous tours, personalised guidance, and multilingual, enhancing visitor engagement..

Tailored experiences, interactive engagement, real-time information, and multilingual support, enhances every visit. Trusted by:

## Ideal

Personalised • Educational • Multilingual Family-Friendly • Interactive • Fun Tours