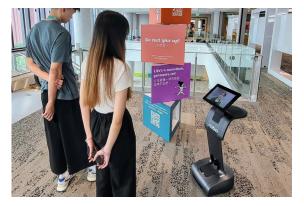

Introducing the museum robot with interactive, autonomous tours, personalised guidance, and multilingual, enhancing visitor engagement..

Tailored experiences, interactive engagement, real-time information, and multilingual support, enhances every visit. Trusted by:

## Ideal

Personalised • Educational • Multilingual Family-Friendly • Interactive • Fun Tours