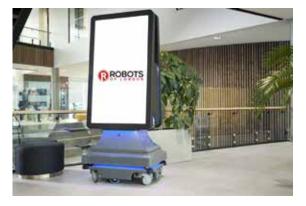

### Digital Signage Robot

Engagement: Captivates audiences with dynamic content and interactivity.

Efficiency: Automates content updates and reduces manual intervention.

Versatility: Adapts to diverse settings, from retail to events, conveying tailored messages.