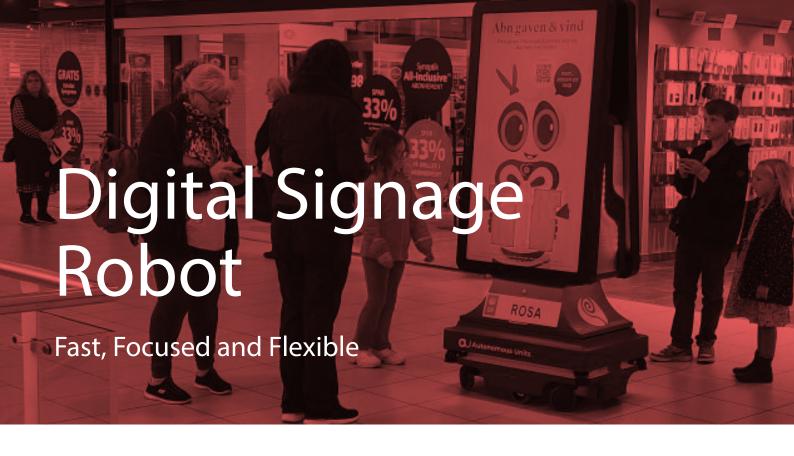

The Digital Signage Robot is an automated device displaying dynamic information and advertisements on screens, enhancing communication in various environments.

Unlock non-stop productivity with 24/7 operation. Experience efficiency, accuracy, and reduced labor expenses, revolutionising your workflow.

#### Fast, Focused & Flexible

"Doing small scale trials with this AMR has given us a good idea of the challenges involved in adapting this technology and the needs for future development work, "We can see the potential to go even further to develop autonomous mobile robots for precision assembly tasks such as component positioning and certification. Developing it further, we could see this technology being utilised to transport an entire aircraft wing between factories on site at Broughton."